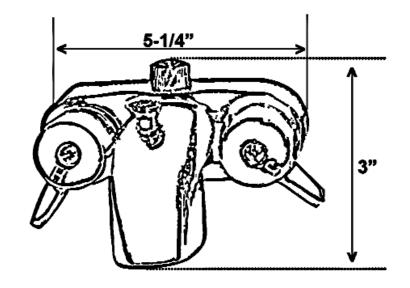

## **TUB CONVERTO SHOWER SPOUT WITH HANDLES**

Cat. No. 195-S

L: W: 5-1/4"

Depth:

Depth with Nipples: 5-1/2" Spout Opening: 1-1/4"